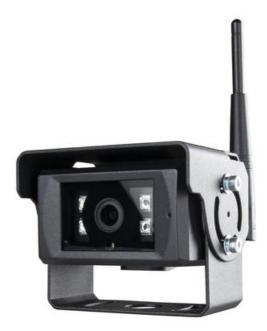

3087140 Wireless HD Camera 110°, motorised visor

- Robust design
- IR and Protective visor
- Range up to 60 Meters
- IP69K Protection
- Temperatures down to -40°C.

## PRODUCT DESCRIPTION

With EXOLÖF wireless cameras you have the opportunity to easily see the areas of your vehicle or application without wiring. Models with or without IR night vision and motorized visors, regardless, Exolöf cameras are robustly built to cope with the surroundings.